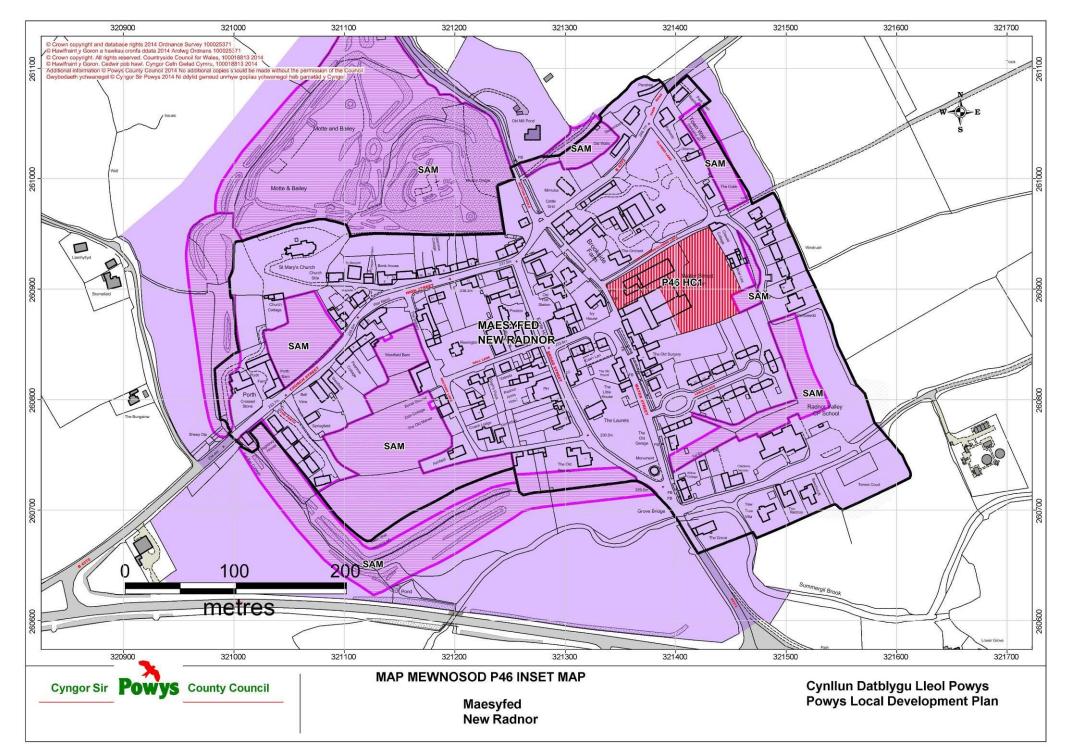

© Crown copyright and database rights 2017 Ordnance Survey 100025371.

| Matters Arising Change (MAC) Ref: MAC M41 | Map Number / Name:                               | P46 / New Radnor |
|-------------------------------------------|--------------------------------------------------|------------------|
| Matters Arising Change:                   | Reason:                                          |                  |
| Removal of Solar Local Search Area        | To Reflect Revised Policy RE1 – Renewable Energy |                  |

© Crown copyright and database rights 2017 Ordnance Survey 100025371.

| Matters Arising Change (MAC) Ref: MAC M42         | Map Number / Name:        | P47 / Newbridge on Wye |
|---------------------------------------------------|---------------------------|------------------------|
| Matters Arising Change:                           | Reason:                   |                        |
| Addition of Housing Commitment P47 HC2 to the map | To Support Policy H2 – Ho | ousing Sites           |