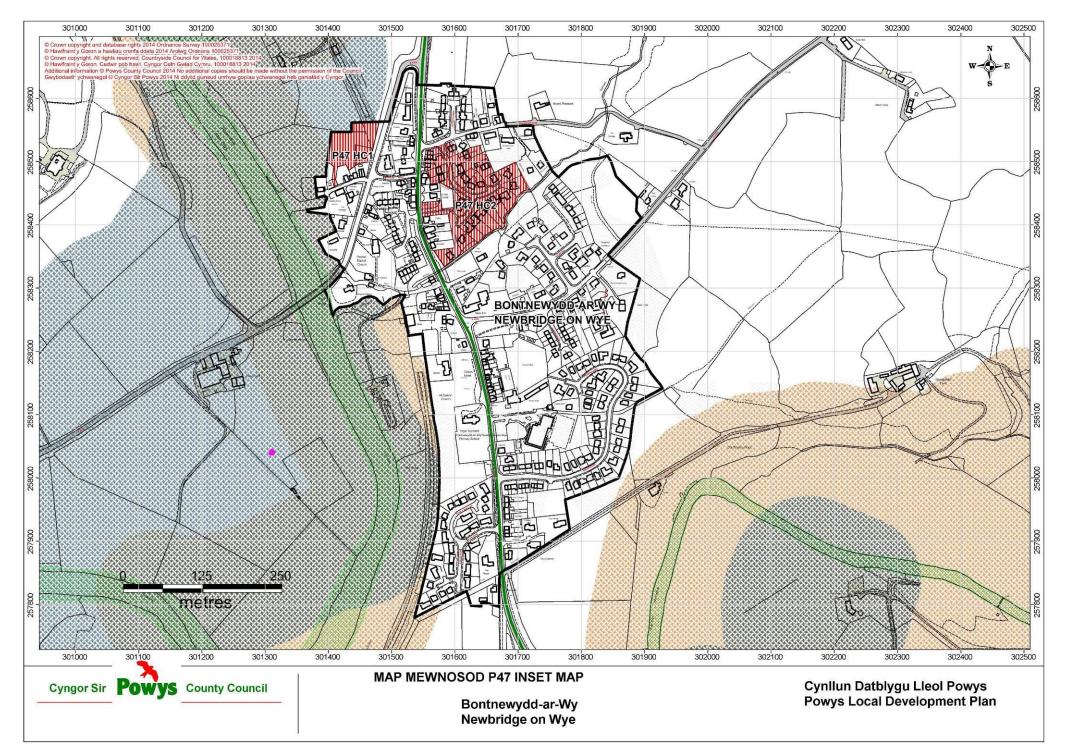

© Crown copyright and database rights 2017 Ordnance Survey 100025371.

| Matters Arising Change (MAC) Ref: MAC M42         | Map Number / Name:        | P47 / Newbridge on Wye |
|---------------------------------------------------|---------------------------|------------------------|
| Matters Arising Change:                           | Reason:                   |                        |
| Addition of Housing Commitment P47 HC2 to the map | To Support Policy H2 – Ho | ousing Sites           |

© Crown copyright and database rights 2017 Ordnance Survey 100025371.