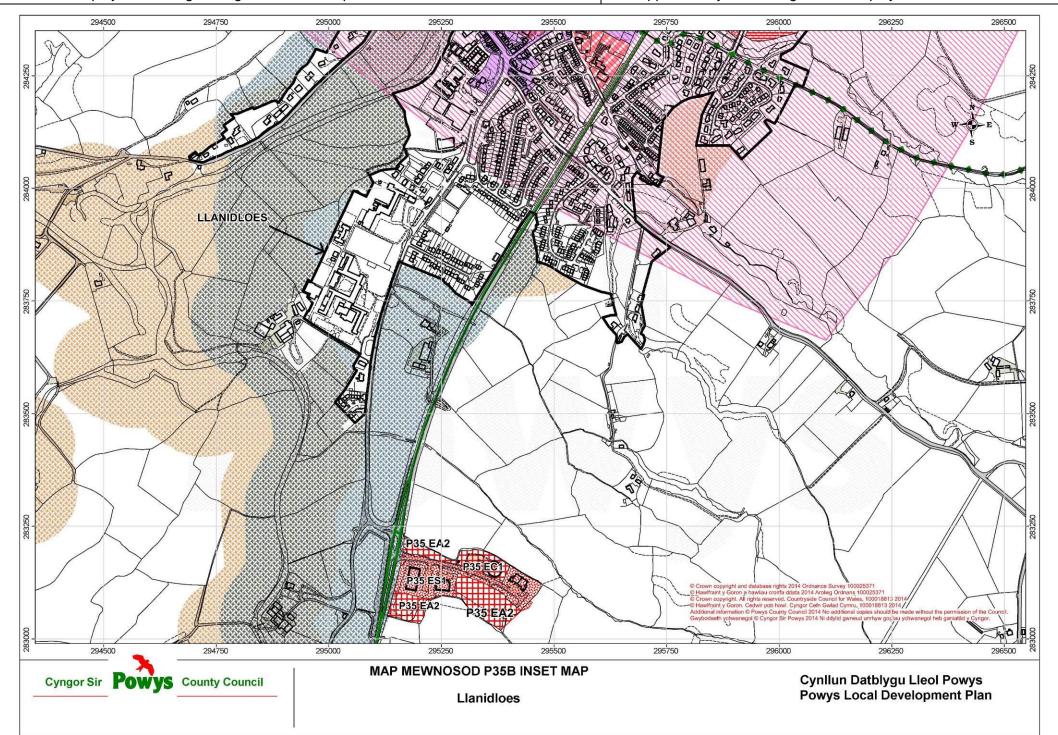

© Crown copyright and database rights 2017 Ordnance Survey 100025371.

|  | Matters Arising Change (MAC) Ref: MAC M37               | Map Number / Name:                                  | P35B / Llanidloes |
|--|---------------------------------------------------------|-----------------------------------------------------|-------------------|
|  | Matters Arising Change:                                 | Reason:                                             |                   |
|  | Correction of labelling error on Employment Allocations | Correction of an error                              |                   |
|  | Addition of Employment Safeguarding Area to the map     | To Support Policy E4 - Safeguarded Employment Sites |                   |