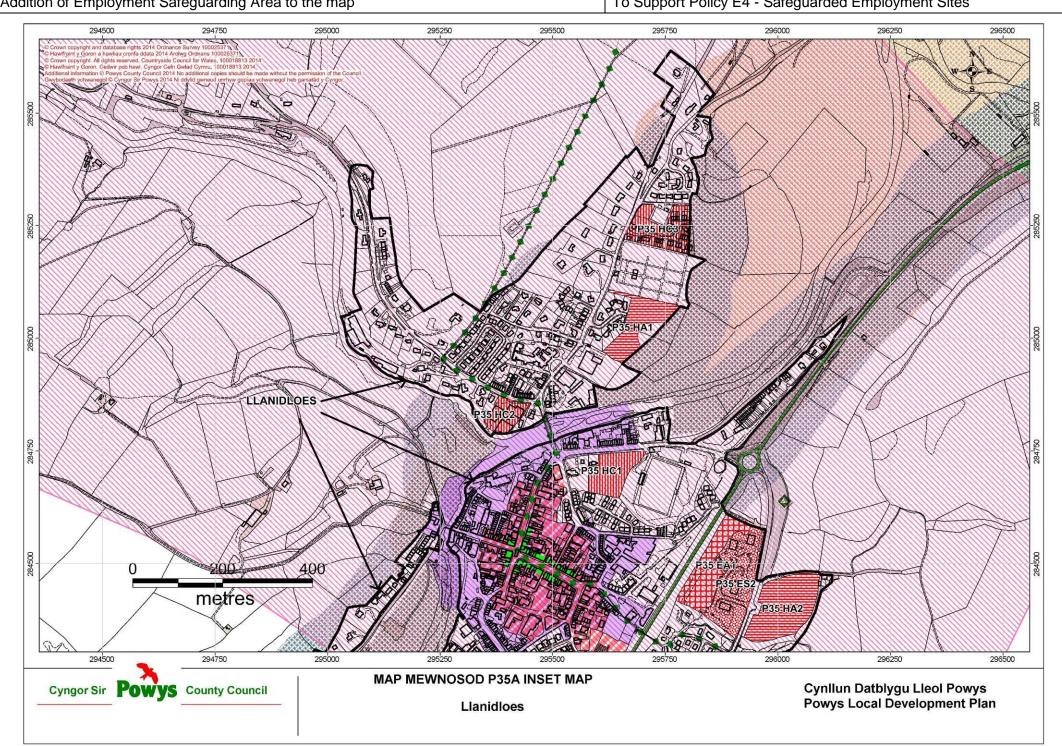

| Matters Arising Change (MAC) Ref: MAC M36 | Map Number / Name:                                                               | P35A / Llanidloes |
|-------------------------------------------|----------------------------------------------------------------------------------|-------------------|
| Matters Arising Change:                   | Reason:                                                                          |                   |
| Addition of Primary Shopping Frontage     | Correction of an omission<br>To Support Policy E4 - Safeguarded Employment Sites |                   |