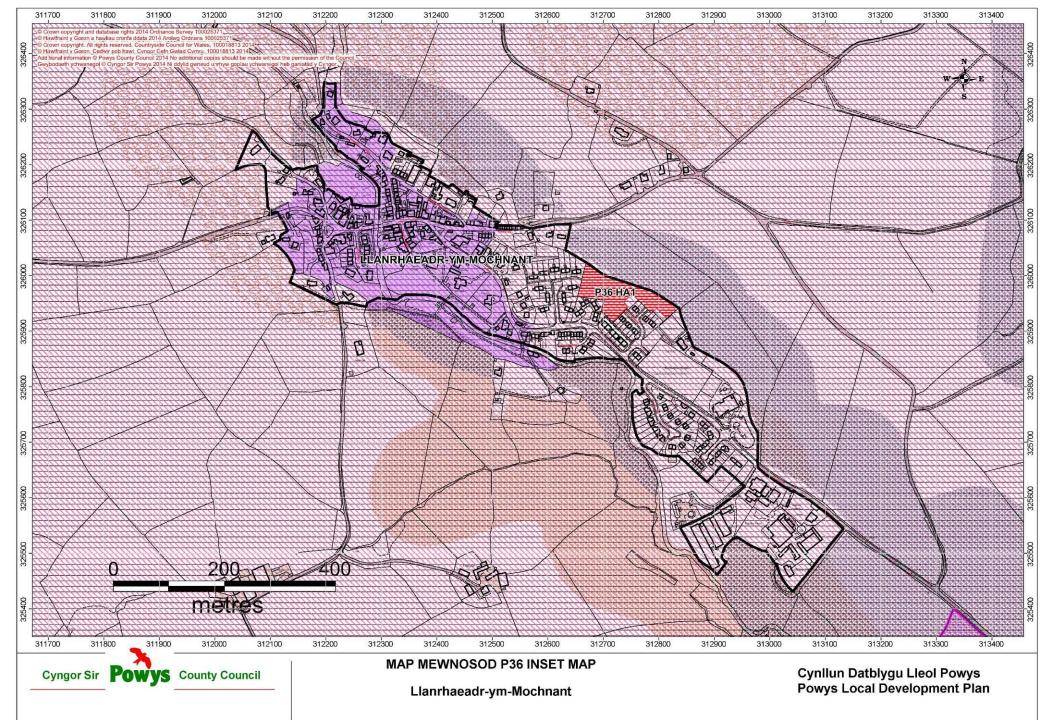

© Crown copyright and database rights 2017 Ordnance Survey 100025371.

| Matters Arising Change (MAC) Ref: MAC M38         | Map Number / Name:                                           | P36 / Llanrhaeadr ym Mochnant |
|---------------------------------------------------|--------------------------------------------------------------|-------------------------------|
| Matters Arising Change:                           | Reason:                                                      |                               |
| Addition of Welsh Language Strongholds to the Map | To Support Policy DM12 – Welsh Language Speaking Strongholds |                               |