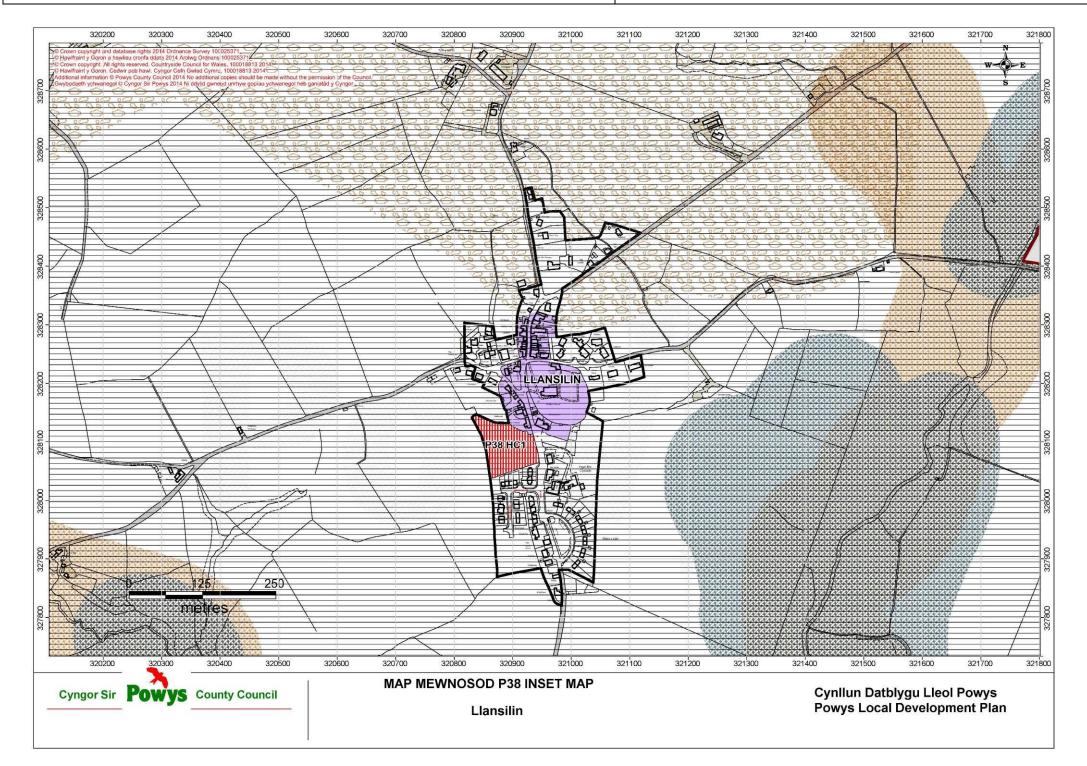

© Crown copyright and database rights 2017 Ordnance Survey 100025371.

| Matters Arising Change (MAC) Ref: MAC M40 (PART)                         | Map Number / Name:                                                                                                        | P42 / Machynlleth                   |
|--------------------------------------------------------------------------|---------------------------------------------------------------------------------------------------------------------------|-------------------------------------|
| Matters Arising Change:                                                  | Reason:                                                                                                                   |                                     |
| Addition of Welsh Language Strongholds to the Map                        | To Support Policy DM12 –                                                                                                  | Welsh Language Speaking Strongholds |
| Addition of Employment Safeguarding Areas to the map                     | To Support Policy E4 - Safeguarded Employment Sites<br>To Support Revised Policy H11 – Gypsy and Traveller Site Provision |                                     |
| Removal of Gypsy and Traveller Site P42 HA4 and Addition of Site P42 HA5 |                                                                                                                           |                                     |